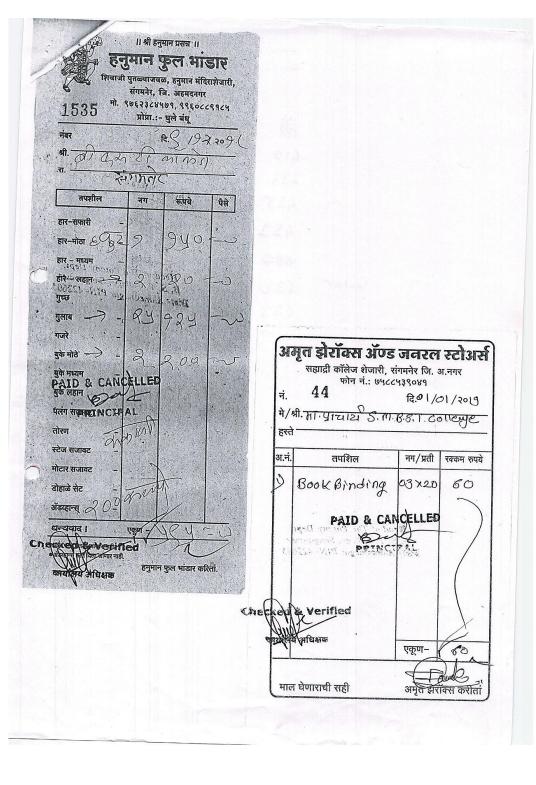

Expenditure on Green Initiatives of Waste Management: Academic year 2018-19

|               | 15%      | . 0                                                                                                                                                                                                                                                                                                                                                                                                                                                                                                                                                                                                                                                                                                                                                                                                                                                                                                                                                                                                                                                                                                                                                                                                                                                                                                                                                                                                                                                                                                                                                                                                                                                                                                                                                                                                                                                                                                                                                                                                                                                                                                                            | a chara shop                       | Hall.      |      |
|---------------|----------|--------------------------------------------------------------------------------------------------------------------------------------------------------------------------------------------------------------------------------------------------------------------------------------------------------------------------------------------------------------------------------------------------------------------------------------------------------------------------------------------------------------------------------------------------------------------------------------------------------------------------------------------------------------------------------------------------------------------------------------------------------------------------------------------------------------------------------------------------------------------------------------------------------------------------------------------------------------------------------------------------------------------------------------------------------------------------------------------------------------------------------------------------------------------------------------------------------------------------------------------------------------------------------------------------------------------------------------------------------------------------------------------------------------------------------------------------------------------------------------------------------------------------------------------------------------------------------------------------------------------------------------------------------------------------------------------------------------------------------------------------------------------------------------------------------------------------------------------------------------------------------------------------------------------------------------------------------------------------------------------------------------------------------------------------------------------------------------------------------------------------------|------------------------------------|------------|------|
| 10000         | No.      | Date                                                                                                                                                                                                                                                                                                                                                                                                                                                                                                                                                                                                                                                                                                                                                                                                                                                                                                                                                                                                                                                                                                                                                                                                                                                                                                                                                                                                                                                                                                                                                                                                                                                                                                                                                                                                                                                                                                                                                                                                                                                                                                                           | Pariculars                         | Amenut ?   |      |
| ") II Sleafal | 1        | 5/6/2018 8                                                                                                                                                                                                                                                                                                                                                                                                                                                                                                                                                                                                                                                                                                                                                                                                                                                                                                                                                                                                                                                                                                                                                                                                                                                                                                                                                                                                                                                                                                                                                                                                                                                                                                                                                                                                                                                                                                                                                                                                                                                                                                                     | 57) Transport charges of plants    | 20200      |      |
|               | 2        | 15/6/2018                                                                                                                                                                                                                                                                                                                                                                                                                                                                                                                                                                                                                                                                                                                                                                                                                                                                                                                                                                                                                                                                                                                                                                                                                                                                                                                                                                                                                                                                                                                                                                                                                                                                                                                                                                                                                                                                                                                                                                                                                                                                                                                      | 106 Lawn & plants shaping charge   | 15 15W=0   |      |
|               | 3        | 19/6/2018                                                                                                                                                                                                                                                                                                                                                                                                                                                                                                                                                                                                                                                                                                                                                                                                                                                                                                                                                                                                                                                                                                                                                                                                                                                                                                                                                                                                                                                                                                                                                                                                                                                                                                                                                                                                                                                                                                                                                                                                                                                                                                                      | 79) woods of abambo to supportally | uts 201=00 |      |
|               | 4        |                                                                                                                                                                                                                                                                                                                                                                                                                                                                                                                                                                                                                                                                                                                                                                                                                                                                                                                                                                                                                                                                                                                                                                                                                                                                                                                                                                                                                                                                                                                                                                                                                                                                                                                                                                                                                                                                                                                                                                                                                                                                                                                                | 503) Plants of cartus              | 2700=00    |      |
|               | 5        |                                                                                                                                                                                                                                                                                                                                                                                                                                                                                                                                                                                                                                                                                                                                                                                                                                                                                                                                                                                                                                                                                                                                                                                                                                                                                                                                                                                                                                                                                                                                                                                                                                                                                                                                                                                                                                                                                                                                                                                                                                                                                                                                | 185) Transport a coplichanges      | 500=00     |      |
|               | 6        | 19/2018                                                                                                                                                                                                                                                                                                                                                                                                                                                                                                                                                                                                                                                                                                                                                                                                                                                                                                                                                                                                                                                                                                                                                                                                                                                                                                                                                                                                                                                                                                                                                                                                                                                                                                                                                                                                                                                                                                                                                                                                                                                                                                                        | 194) Soll (poyata) James post      | 1800200    |      |
|               | 7        |                                                                                                                                                                                                                                                                                                                                                                                                                                                                                                                                                                                                                                                                                                                                                                                                                                                                                                                                                                                                                                                                                                                                                                                                                                                                                                                                                                                                                                                                                                                                                                                                                                                                                                                                                                                                                                                                                                                                                                                                                                                                                                                                | 6922) S. P. Powder 50kg            | 350200     |      |
|               | 8        |                                                                                                                                                                                                                                                                                                                                                                                                                                                                                                                                                                                                                                                                                                                                                                                                                                                                                                                                                                                                                                                                                                                                                                                                                                                                                                                                                                                                                                                                                                                                                                                                                                                                                                                                                                                                                                                                                                                                                                                                                                                                                                                                | 6926) Starphor                     | 140=00     |      |
| -             | P        | 03/01/2019                                                                                                                                                                                                                                                                                                                                                                                                                                                                                                                                                                                                                                                                                                                                                                                                                                                                                                                                                                                                                                                                                                                                                                                                                                                                                                                                                                                                                                                                                                                                                                                                                                                                                                                                                                                                                                                                                                                                                                                                                                                                                                                     | Plant Shooping changes             | 500=00     | X L  |
| 100           | 10       |                                                                                                                                                                                                                                                                                                                                                                                                                                                                                                                                                                                                                                                                                                                                                                                                                                                                                                                                                                                                                                                                                                                                                                                                                                                                                                                                                                                                                                                                                                                                                                                                                                                                                                                                                                                                                                                                                                                                                                                                                                                                                                                                | 512) Plant from Hursery            | 1000=00    |      |
|               | 11       | 812/2018                                                                                                                                                                                                                                                                                                                                                                                                                                                                                                                                                                                                                                                                                                                                                                                                                                                                                                                                                                                                                                                                                                                                                                                                                                                                                                                                                                                                                                                                                                                                                                                                                                                                                                                                                                                                                                                                                                                                                                                                                                                                                                                       | 20) Refres mment to labour         | 43000      |      |
|               | 12       | 9/12/2018                                                                                                                                                                                                                                                                                                                                                                                                                                                                                                                                                                                                                                                                                                                                                                                                                                                                                                                                                                                                                                                                                                                                                                                                                                                                                                                                                                                                                                                                                                                                                                                                                                                                                                                                                                                                                                                                                                                                                                                                                                                                                                                      | 1535) Organiental flowers          | £95=00     | 2966 |
|               | 13       | 01/0/2019                                                                                                                                                                                                                                                                                                                                                                                                                                                                                                                                                                                                                                                                                                                                                                                                                                                                                                                                                                                                                                                                                                                                                                                                                                                                                                                                                                                                                                                                                                                                                                                                                                                                                                                                                                                                                                                                                                                                                                                                                                                                                                                      | 44) Book binding                   | 6020       | 9866 |
|               | 14       | 8/2/2019                                                                                                                                                                                                                                                                                                                                                                                                                                                                                                                                                                                                                                                                                                                                                                                                                                                                                                                                                                                                                                                                                                                                                                                                                                                                                                                                                                                                                                                                                                                                                                                                                                                                                                                                                                                                                                                                                                                                                                                                                                                                                                                       | 11507 watering Changs              | 42282      |      |
|               | 15       | -6                                                                                                                                                                                                                                                                                                                                                                                                                                                                                                                                                                                                                                                                                                                                                                                                                                                                                                                                                                                                                                                                                                                                                                                                                                                                                                                                                                                                                                                                                                                                                                                                                                                                                                                                                                                                                                                                                                                                                                                                                                                                                                                             | 11506                              | 4228=      |      |
|               | 16       | 16/11/2018                                                                                                                                                                                                                                                                                                                                                                                                                                                                                                                                                                                                                                                                                                                                                                                                                                                                                                                                                                                                                                                                                                                                                                                                                                                                                                                                                                                                                                                                                                                                                                                                                                                                                                                                                                                                                                                                                                                                                                                                                                                                                                                     | 4 Transpers Bours Jans por         | 1000       |      |
|               | 17       | 5/11/2018                                                                                                                                                                                                                                                                                                                                                                                                                                                                                                                                                                                                                                                                                                                                                                                                                                                                                                                                                                                                                                                                                                                                                                                                                                                                                                                                                                                                                                                                                                                                                                                                                                                                                                                                                                                                                                                                                                                                                                                                                                                                                                                      | Envisoonmental Dowali Com          | PU 870=    | 00   |
|               | 18       | 29/10/2018                                                                                                                                                                                                                                                                                                                                                                                                                                                                                                                                                                                                                                                                                                                                                                                                                                                                                                                                                                                                                                                                                                                                                                                                                                                                                                                                                                                                                                                                                                                                                                                                                                                                                                                                                                                                                                                                                                                                                                                                                                                                                                                     | 12631 Muls Ayumedik Plans          | 9 4200     | -50  |
|               | 19       | 17/11/2018                                                                                                                                                                                                                                                                                                                                                                                                                                                                                                                                                                                                                                                                                                                                                                                                                                                                                                                                                                                                                                                                                                                                                                                                                                                                                                                                                                                                                                                                                                                                                                                                                                                                                                                                                                                                                                                                                                                                                                                                                                                                                                                     | 439 Lawn Culting Changes           | 1500=      | 00   |
| 24            | No.      | Continues of the Contin |                                    |            | ,    |
| ( )           | s kin    | Work St. Biskership                                                                                                                                                                                                                                                                                                                                                                                                                                                                                                                                                                                                                                                                                                                                                                                                                                                                                                                                                                                                                                                                                                                                                                                                                                                                                                                                                                                                                                                                                                                                                                                                                                                                                                                                                                                                                                                                                                                                                                                                                                                                                                            | OWY SERVICES ASPECTS IS IN PRO-    | 21211      |      |
|               |          | tasalar amilio                                                                                                                                                                                                                                                                                                                                                                                                                                                                                                                                                                                                                                                                                                                                                                                                                                                                                                                                                                                                                                                                                                                                                                                                                                                                                                                                                                                                                                                                                                                                                                                                                                                                                                                                                                                                                                                                                                                                                                                                                                                                                                                 | NT-A 58563770C92 male              | 9103V = 1  |      |
|               | 4,5,7,20 | out of the state of the                                                                                                                                                                                                                                                                                                                                                                                                                                                                                                                                                                                                                                                                                                                                                                                                                                                                                                                                                                                                                                                                                                                                                                                                                                                                                                                                                                                                                                                                                                                                                                                                                                                                                                                                                                                                                                                                                                                                                                                                                                                                                                        | 6187 1985 Yes                      | 943574     |      |
|               |          |                                                                                                                                                                                                                                                                                                                                                                                                                                                                                                                                                                                                                                                                                                                                                                                                                                                                                                                                                                                                                                                                                                                                                                                                                                                                                                                                                                                                                                                                                                                                                                                                                                                                                                                                                                                                                                                                                                                                                                                                                                                                                                                                |                                    |            |      |