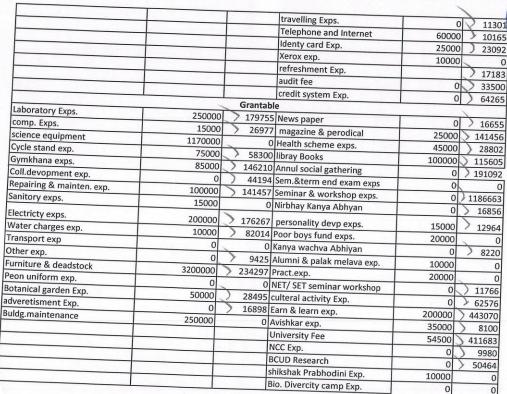

# **4.4.1:** Expenditure incurred on maintenance of Physical Facilities and Academic Support Facilities Excluding Salary

|                           |                  | Year 2018           | B-19                        |              |             |  |
|---------------------------|------------------|---------------------|-----------------------------|--------------|-------------|--|
| Phys                      | sical facilities |                     | Academic facilities         |              |             |  |
|                           | Anticipate       | Actual              |                             | Anticipate   | Actual      |  |
| Call days                 |                  | Non Gra             | int                         |              |             |  |
| Coll.dev.exp              | -                |                     | advertisment Exp            | -            | 36,181.00   |  |
| Ele.fitting               | -                | -                   | Affilation Fee              | -            | 4,44,800.00 |  |
| Gym.Exp.                  | -                |                     | audit fee                   | -            | 35,000.00   |  |
| Comp.Exps.                | -                | -                   | bank commission             | -            | 810.20      |  |
| Sanitation exps.          | -                | 2,74,500.00         | computer Exp.               | -            | 2,720.00    |  |
| Lib.Exp.                  | -                |                     | credit system Exp.          | _            | 27,869.00   |  |
| Laboratory Exps           | 10,00,000.00     | 3,12,407.00         |                             | -            | 6,740.00    |  |
| Labour exps.              | -                |                     | Electrification Exp         | -            | 1,525.00    |  |
| Lab.Equipment             | -                | -                   | Health scheme Exp.          | -            | 27,664.00   |  |
| Coll.garden exp.          | -                | -                   | Identy card Exp.            |              | 37,233.00   |  |
| Repairing and maintenance | -                | 5,06,628.00         | Mphill Viva Exp             | 45,000.00    | 36,000.00   |  |
| Bulding rent              | 65,00,000.00     | 65,00,000.00        | Miscellaneous               | 35,175.00    | 19,372.00   |  |
| Furniture & deadstock     | 15,50,000.00     | 13,18,432.00        | NAAC exp.                   | -            | 232.00      |  |
| cycle stand exp.          |                  |                     | Other exp.                  |              | 2,43,070.00 |  |
| Water charges             | -                |                     | Placement cell Exp.         |              | 26,374.00   |  |
| Electricty Exp.           | -                |                     | Practical exam Exp.         | -            | 2,515.00    |  |
| other Exp.                | -                |                     | Printing & stationary       | _            | 1,55,585.00 |  |
| Rent                      | -                | -                   | refreshment Exp.            | -            | 13,089.00   |  |
| sweeper charges           | -                | 11 1 <del>2</del> 1 | Seminar & workshop exps.    |              | 25,905.00   |  |
| oulding maintance         | 5,00,000.00      |                     | T A/ DA Allownce Exp        |              | 15,166.00   |  |
|                           |                  |                     | library books               |              | 1,36,213.00 |  |
|                           |                  |                     | University Fee              | 10,68,000.00 | 3,99,646.00 |  |
|                           |                  |                     | skill devlopment course fee | 10,08,000.00 | 10,000.00   |  |
|                           |                  |                     | poor student Aid Fund       | -            | 10,000.00   |  |
|                           |                  |                     | travelling Exps.            | -            |             |  |
|                           |                  |                     | Telephone and Internet      | -            | 44 825 00   |  |
|                           |                  |                     | office contingencies        | -            | 44,825.00   |  |
|                           |                  |                     | Xerox exp.                  | -            |             |  |
|                           |                  |                     | extra curicular activity    | 5,35,000.00  |             |  |
|                           |                  |                     | departmental exp.           | 21,54,980.00 | -           |  |

|                                  |             | Grantab     | le                         |             |             |
|----------------------------------|-------------|-------------|----------------------------|-------------|-------------|
| Laboratory chemical & equ. Exps. | 1,00,000.00 | 1,63,334.00 | Earn & learn exp.          | 4,50,000.00 | 4,87,710.00 |
| BCUD equipment grant             | -           | 1,87,400.00 | Avishkar exp.              | 25,000.00   | -           |
|                                  |             | - Real 20   | Dnyanvidyan chalvalgrant   | -           | 4,628.00    |
| Municipal tax                    | -           | 3,07,979.00 | dr Ambedkar bhishal grant  | -           | 19,291.00   |
| softrware exp                    | -           | 1,55,673.00 | bio divercity grant        | -           | 96,245.00   |
| comp. Exps.                      | -           | 33,910.00   | Seminar & workshop exps.   | 5,50,000.00 | 4,72,399.00 |
| Cycle stand exp.                 | -           | •           | magazine & perodical       |             | 92,546.00   |
| Gymkhana exps.                   | - 1         | 1,56,608.00 | national competition women | - 1         | 29,513.00   |
| Coll.devopment exp.              |             | - 1         | NCC grant Exp.             | 10,000.00   | 34,748.00   |
| Repairing & mainten. exp.        | -           | 2,14,194.00 | Nirali Prakashan           | -           | -           |
| Sanitory exps.                   | -           | 25,841.00   | AAA Audit fee              | -           | 26,940.00   |
| Electricty exps.                 | -           | 1,86,250.00 | advertisment Exp           | -           | 44,072.00   |
| Water charges exp.               | -           | 8,456.00    | audit fee                  | -           | 82,900.00   |
| Transport exp                    | -           | -           | bank commision             | -           | 1,718.60    |
| Other exp.                       | -           | -           | best college award exp     | -           | 11,720.00   |
| Furniture & equipment            | 2,50,000.00 | 3,50,588.00 | culteral activity Exp.     | -           | 2,62,250.00 |
| Peon uniform exp.                | -           | -           | Electrification Exp        | -           | 56,535.00   |
| garden Exp.                      | -           | 12,755.00   | Health scheme exps.        | -           | 30,000.00   |
| Buldg.maintenance                | -           | -           | Identy card Exp.           | -           | 41,958.00   |
| RACCA Infotech Pvt Ltd           | -           | -           | insurance exp              | -           | 4,870.00    |
| Laboratory Exps                  | 2,50,000.00 |             | ISO exp                    | -           | 86,580.00   |
|                                  |             | -           | Miscellaneous exp          | 1,96,500.00 | 12,457.00   |
|                                  |             |             | NAAC exps.                 | -           | 14,223.00   |
|                                  |             |             | News paper exp             | -           | 19,564.00   |
|                                  |             |             | postage exp                | -           | 285.00      |
|                                  |             |             | Printing, stationary exp   | 3,20,000.00 | 4,83,035.00 |
|                                  |             |             | Professional fee           |             | 43,400.00   |
|                                  |             |             | refreshment Exp.           | -           | 20,354.00   |
|                                  |             |             | remuneration exp           | -           | 2,18,880.00 |
|                                  |             |             | soft skill development exp | 10,000.00   | 10,000.00   |
|                                  |             |             | TA/DA EXP                  | -           | 44,713.00   |
|                                  |             |             | telephone exp              | - 1         | 40,507.00   |
|                                  |             |             | TRAINING & placement       | -           | 21,006.00   |
|                                  |             |             | University Fee             | 5,55,000.00 | 4,28,831.00 |