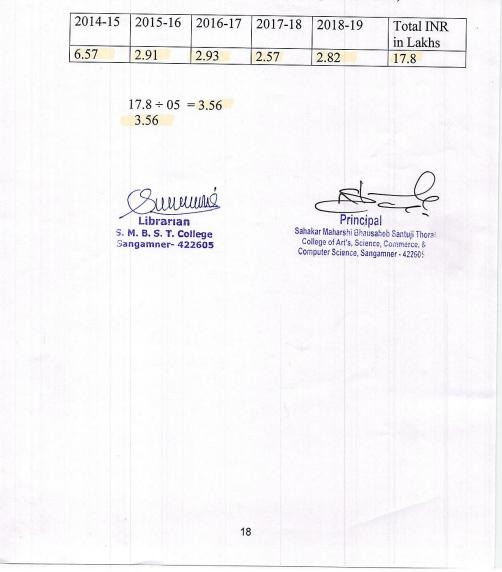

## 4.2.6: Percentage per day usage of library by teachers and students.

Sahyadri Bahujan vidya prasarak Samaja's Sahakar Maharshi Bhausaheb Santuji Thorat Arts, Science and Commerce College,Sangamner Nashik-Pune Road Near Nagarpalika Water Tank Sangamner 422605