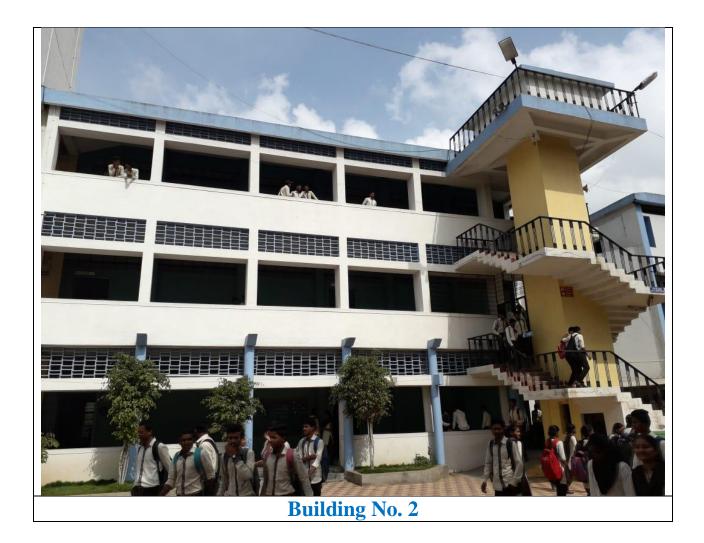

Ph. (02425) O.225654 R. 226254, Cell : 9822310924

|        | ROOM DATA I           | OR MAIN BUIL  | DING - | 2     |       |            |
|--------|-----------------------|---------------|--------|-------|-------|------------|
|        |                       |               |        |       |       | T          |
| Sr.no  | o. Room Name          |               |        |       |       |            |
| Α.     | Ground Floor          | Leng          | th Hig | ght L | Inits | Area Tota  |
| 13.    | 00 CLASS ROOM No 7    |               | _      |       |       |            |
| 14.(   | 00 CLASS ROOM No 8    | 8.4           | 17 6   | .80 N | 1t.   | 57.60      |
| В      | First Floor,          | 8.4           | 7 6    | .80 N | lt.   | 57.60      |
| 15.0   |                       |               |        |       |       | 1000       |
| 16.0   | 00 CLASS ROOM No 10   | 8.4           | 7 6.   | 80 M  | lt.   | 57.60      |
| С      | Second Floor,         | 8.4           | 7 6.   | 80 M  | t.    | 57.60      |
| 17.0   | 0 CLASS ROOM No 11    |               |        |       |       | A          |
| 18.0   |                       | 8.4           |        | 80 M  | t.    | 57.60      |
|        | 10                    | 8.4           | 7 6.3  | 80 M  | t.    | 57.60      |
|        | BOOM DATA FO          |               |        | То    | tal - | 345.58     |
|        | ROOM DATA FO          | R MAIN BUILDI | NG - 3 |       |       |            |
|        |                       |               |        |       |       |            |
| Sr.no. | Room Name             |               |        |       |       |            |
| ۹.     | Ground Floor          | Length        | High   | t Un  | its   | Area Total |
| 19.00  | Junior college office | 6.10          |        |       |       |            |
| 20.00  | Ladies Staff Room     | 6.10          |        |       |       | 57.71      |
| 21.00  | Exmination Depart.    | 6.10          |        |       |       | 40.87      |
| 22.00  | Gent's Staff Room     | 5.87          |        |       |       | 39.33      |
| 23.00  | Chemistry Lab.        | 8.92          | 6.70   |       |       | 59.76      |
|        |                       | 11.97         | 9.46   | 5 Mt. |       | 113.24     |
|        | First Floor,          |               |        |       |       |            |
| 24.00  | Biology Lab.          | 6.10          |        |       |       |            |
| 25.00  | Biology Lab.          | 6.10          | 9.46   |       | _     | 57.71      |
| 26.00  | CLASS ROOM No 13      | 6.10          | 9.46   |       |       | 57.71      |
| 27.00  | CLASS ROOM No 14      | 5.87          | 6.70   | -     | _     | 39.33      |
| 28.00  | CLASS ROOM No 15      | 8.92          | 6.70   |       | _     | 59.76      |
| _      |                       | 11.97         | 9.46   | Mt.   |       | 113.24     |
|        | Second Floor,         |               | 192    |       |       |            |
| 9.00   | Physics Lab.          | 6.10          |        |       |       |            |
| 0.00   | CLASS ROOM No 16      | 6.10          | 9.46   | Mt.   |       | 57.71      |
| 1.00   | CLASS ROOM No 17      | 6.10          | 6.70   |       |       | 40.87      |
| 2.00   | CLASS ROOM No 18      | 5.87          | 6.70   | Mt.   | _     | 39.33      |
| 3.00   | CLASS ROOM No 19      | 8.92          | 6.70   | Mt.   | _     | 59.76      |
|        |                       | 11.97         | 9.46   | Mt.   | _     | 113.24     |
|        |                       |               |        | Total | -     | 949.55     |