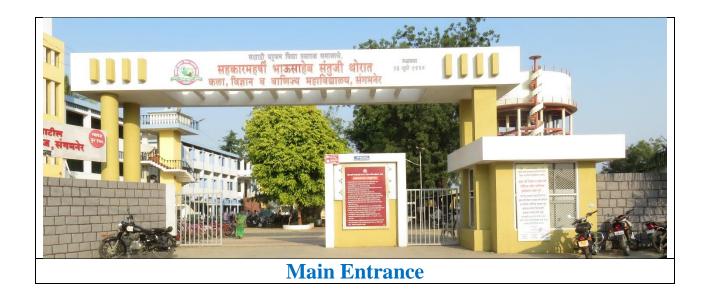

## Sahyadri Bahujan Vidya Prasarak Samaj's Sahakar Maharshi Bhausaheb Santuji Thorat College of Arts, Science & Commerce Sangamner

Affiliated to S.P. Pune University, Pune NAAC Reaccredited "B' Grade (CGPA 2.57), ISO: 9001-2015 Website: www.smbstcollege.com, E-mail: smbstcollege@gmail.com, Ph. No. 02425, 226076