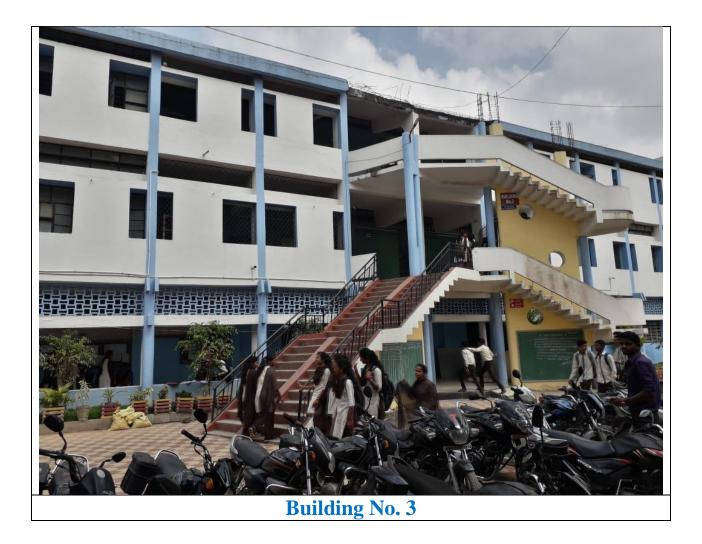

Ph. (02425) O.225654 R. 226254, Cell : 9822310924

|        | ROOM DATA I           | OR MAIN BUIL  | DING - | 2     |       |            |
|--------|-----------------------|---------------|--------|-------|-------|------------|
|        |                       |               |        |       |       | T          |
| Sr.no  | o. Room Name          |               |        |       |       |            |
| Α.     | Ground Floor          | Leng          | th Hig | ght L | Inits | Area Tota  |
| 13.    | 00 CLASS ROOM No 7    |               | _      |       |       |            |
| 14.(   | 00 CLASS ROOM No 8    | 8.4           | 17 6   | .80 N | 1t.   | 57.60      |
| В      | First Floor,          | 8.4           | 7 6    | .80 N | lt.   | 57.60      |
| 15.0   |                       |               |        |       |       | 1000       |
| 16.0   | 00 CLASS ROOM No 10   | 8.4           | 7 6.   | 80 M  | lt.   | 57.60      |
| С      | Second Floor,         | 8.4           | 7 6.   | 80 M  | t.    | 57.60      |
| 17.0   | 0 CLASS ROOM No 11    |               |        |       |       | A          |
| 18.0   |                       | 8.4           |        | 80 M  | t.    | 57.60      |
|        | 10                    | 8.4           | 7 6.3  | 80 M  | t.    | 57.60      |
|        | BOOM DATA FO          |               |        | То    | tal - | 345.58     |
|        | ROOM DATA FO          | R MAIN BUILDI | NG - 3 |       |       |            |
|        |                       |               |        |       |       |            |
| Sr.no. | Room Name             |               |        |       |       |            |
| ۹.     | Ground Floor          | Length        | High   | t Un  | its   | Area Total |
| 19.00  | Junior college office | 6.10          |        |       |       |            |
| 20.00  | Ladies Staff Room     | 6.10          |        |       |       | 57.71      |
| 21.00  | Exmination Depart.    | 6.10          |        |       |       | 40.87      |
| 22.00  | Gent's Staff Room     | 5.87          |        |       |       | 39.33      |
| 23.00  | Chemistry Lab.        | 8.92          | 6.70   |       |       | 59.76      |
|        |                       | 11.97         | 9.46   | 5 Mt. |       | 113.24     |
|        | First Floor,          |               |        |       |       |            |
| 24.00  | Biology Lab.          | 6.10          |        |       |       |            |
| 25.00  | Biology Lab.          | 6.10          | 9.46   |       | _     | 57.71      |
| 26.00  | CLASS ROOM No 13      | 6.10          | 9.46   |       |       | 57.71      |
| 27.00  | CLASS ROOM No 14      | 5.87          | 6.70   | -     | _     | 39.33      |
| 28.00  | CLASS ROOM No 15      | 8.92          | 6.70   |       | _     | 59.76      |
| _      |                       | 11.97         | 9.46   | Mt.   |       | 113.24     |
|        | Second Floor,         |               | 192    |       |       |            |
| 9.00   | Physics Lab.          | 6.10          |        |       |       |            |
| 0.00   | CLASS ROOM No 16      | 6.10          | 9.46   | Mt.   |       | 57.71      |
| 1.00   | CLASS ROOM No 17      | 6.10          | 6.70   |       |       | 40.87      |
| 2.00   | CLASS ROOM No 18      | 5.87          | 6.70   | Mt.   | _     | 39.33      |
| 3.00   | CLASS ROOM No 19      | 8.92          | 6.70   | Mt.   | _     | 59.76      |
|        |                       | 11.97         | 9.46   | Mt.   | _     | 113.24     |
|        |                       |               |        | Total | -     | 949.55     |