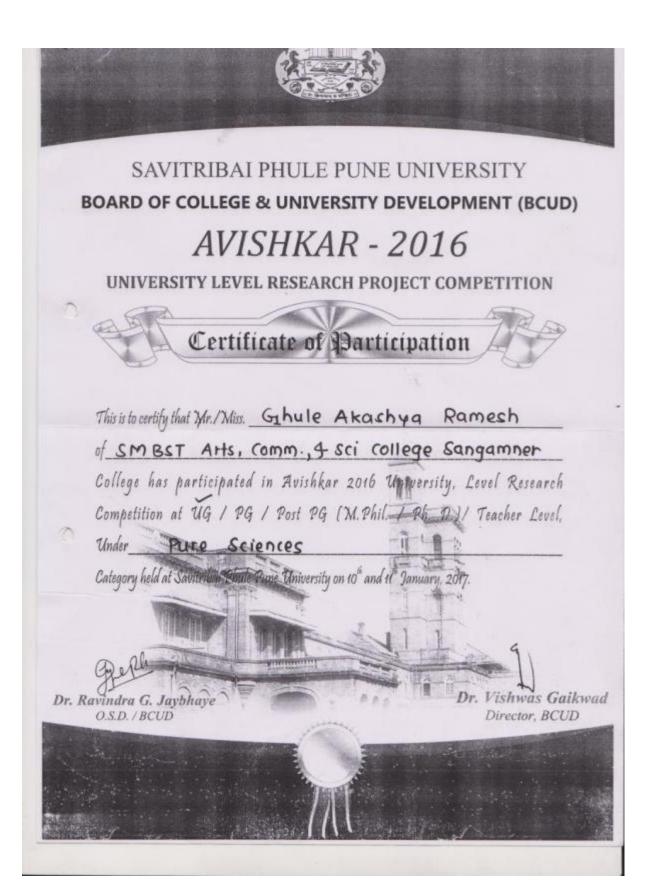

### **Innovative Teaching Methods**

1. PPT / ICT Lectures

### **Participative Teaching Methods**

- 1. Group Discussion Method
- 2. Students Seminar

#### **Experimental Learning Methods**

1. Students' Field Projects

#### **E-learning**

1. To use important Educational Websites