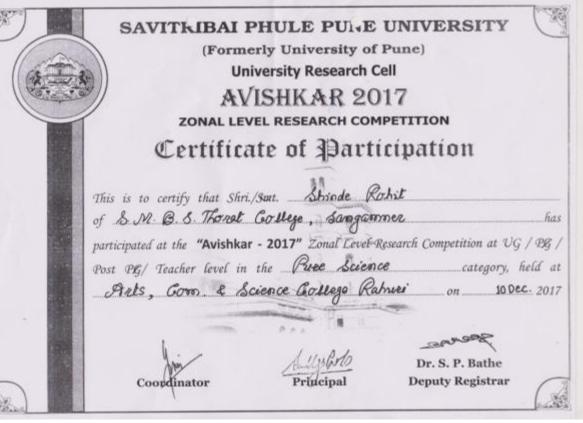

ednagar Region on behalf of HOMI BHABHA CENTER FOR

SCIENCE EDUCATION, TIFR., MUMBAI.

She secured CONSOLATION prize among all students of S.Y.B.Sc. appeared for the competition.

(Dr. R. J. Barnabas) Principal (Prof. S.S. Munot)
Regional Coordinator



# CERTIFICATE

This certificate is awarded to YEWALE SUSHAMA PRABHAKAR a student of S.M.B.S.T COLLEGE ,SANGAMNER for her distinguished performance in the National level MADHAVA MATHEMATICS COMPETITION-2018 held on 7th Jan 2018, conducted by AHMEDNAGAR COLLEGE, AHMEDNAGAR for Ahmednagar Region on behalf of HOMI BHABHA CENTER FOR SCIENCE EDUCATION, TIFR., MUMBAI.

She secured CONSOLATION prize among all students of S.Y.B.Sc. appeared for the competition.

(Dr. R. J. Barnabas)

Principal

(Prof. S.S. Munot)

**Regional Coordinator** 



























### SWAMI RAMANAND TEERTH MARATHWADA UNIVERSITY

Nanded-431606 Maharashtra (India) NAAC Reaccredited A' Grade

11th Maharashtra State Level Inter University Research Convention



**Building The Nation Through Innovations** 

Certificate

This is to certify that Khatal Dhangaj Bhaurao, of Savitribai Phule Pune University, Pune has participated and presented the research Project at UG/PG/PRG/TH Level Under the discipline Pure Sciences in the 11th Maharashtra State Inter-University Research Convention AVISHKAR-2016 held at Swami Ramanand Teerth Marathwada University, Nanded (MS) during January 27-29, 2017.

Dr. Sarode Arvind V. Coordinate

Avishkar 2016

Prof. Dr. Dipak B. Panaskar Director, BCUD Convener, Avishkar 2016

BOW word

Prof. Dr. P. B. Vidyasagas Hon'ble Vice Cha