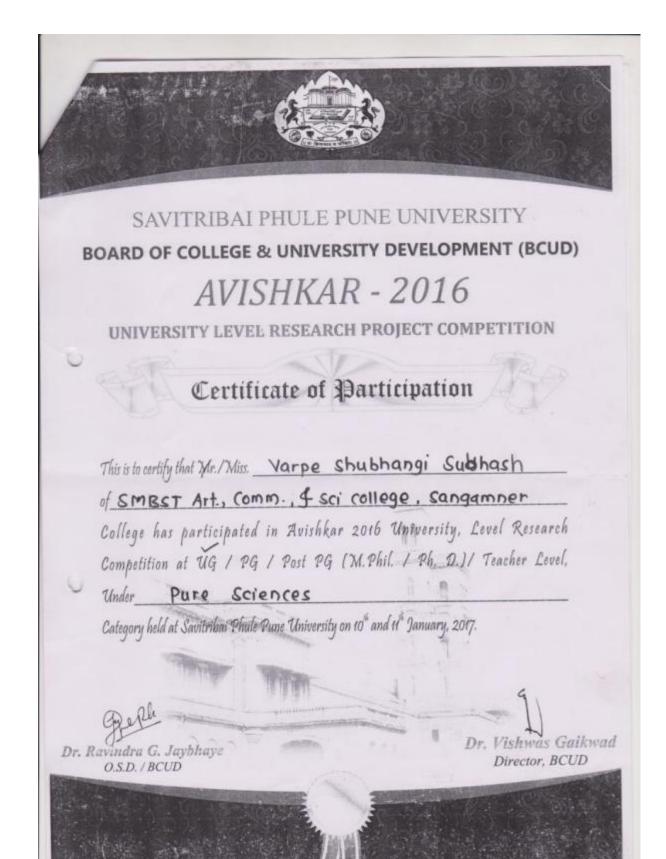

### **Innovative Teaching Methods**

1. PPT / ICT Lectures

### **Participative Teaching Methods**

- 1. Group Discussion Method
- 2. Students Seminar

#### **Experimental Learning Methods**

1. Students' Field Projects

#### **E-learning**

1. To use important Educational Websites