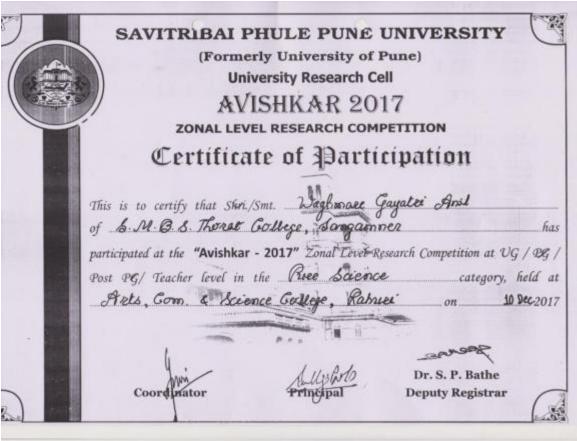

r Region on behalf of HOMI BHABHA CENTER FOR

SCIENCE EDUCATION, TIFR., MUMBAI.

She secured CONSOLATION prize among all students of S.Y.B.Sc. appeared for the competition.

(Dr. R. J. Barnabas) Principal (Prof. S.S. Munot)
Regional Coordinator



# CERTIFICATE

This certificate is awarded to YEWALE SUSHAMA PRABHAKAR a student of S.M.B.S.T COLLEGE ,SANGAMNER for her distinguished performance in the National level MADHAVA MATHEMATICS COMPETITION-2018 held on 7th Jan 2018, conducted by AHMEDNAGAR COLLEGE, AHMEDNAGAR for Ahmednagar Region on behalf of HOMI BHABHA CENTER FOR SCIENCE EDUCATION, TIFR., MUMBAI.

She secured CONSOLATION prize among all students of S.Y.B.Sc. appeared for the competition.

(Dr. R. J. Barnabas)

Principal

(Prof. S.S. Munot)

**Regional Coordinator** 



























### SWAMI RAMANAND TEERTH MARATHWADA UNIVERSITY

Nanded-431606 Maharashtra (India) NAAC Reaccredited A' Grade

11th Maharashtra State Level Inter University Research Convention



**Building The Nation Through Innovations** 

Certificate

This is to certify that Khatal Dhangaj Bhaurao, of Savitribai Phule Pune University, Pune has participated and presented the research Project at UG/PG/PRG/TH Level Under the discipline Pure Sciences in the 11th Maharashtra State Inter-University Research Convention AVISHKAR-2016 held at Swami Ramanand Teerth Marathwada University, Nanded (MS) during January 27-29, 2017.

Dr. Sarode Arvind V. Coordinate

Avishkar 2016

Prof. Dr. Dipak B. Panaskar Director, BCUD Convener, Avishkar 2016

BOW word

Prof. Dr. P. B. Vidyasagas Hon'ble Vice Chancel C