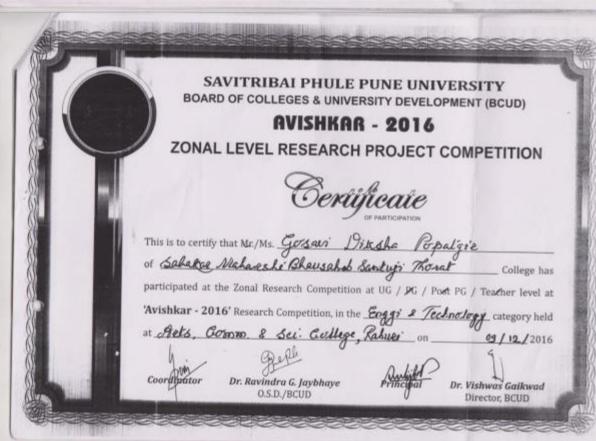

H MARATHWADA UNIVERSITY

Nanded-431606 Maharashtra (India) NAAC Reaccredited A' Grade

11th Maharashtra State Level Inter University Research Convention



**Building The Nation Through Innovations** 

Certificate

This is to certify that Khatal Dhangaj Bhaurao, of Savitribai Phule Pune University, Pune has participated and presented the research Project at UG/PG/PRG/TH Level Under the discipline Pure Sciences in the 11th Maharashtra State Inter-University Research Convention AVISHKAR-2016 held at Swami Ramanand Teerth Marathwada University, Nanded (MS) during January 27-29, 2017.

Dr. Sarode Arvind V. Coordinate

Avishkar 2016

Prof. Dr. Dipak B. Panaskar Director, BCUD Convener, Avishkar 2016

BOW word

Prof. Dr. P. B. Vidyasagas Hon'ble Vice Chancel Chairman, Avishkar 2016



















विद्यापीठ अंतर्गत राहुरी येथील आर्ट्स, कॉमर्स, सायन्स कॉलेजमध्ये झालेल्या विभागीय अधिकार स्पर्धेमधून पेथील एस.एम.बी.एस.टी. महाविद्यालयातील

नियंड झाली आहे.

एस.एम.बी.एस.टी. महाविद्यालयातील १४ पैकी २ प्रकल्पांची विद्यापीठ स्तरावर निवड विद्यार्थ्यांची झाली. यामध्ये महातेकर जातेश विद्यार्थ्यांना महाविद्यालयाचे प्राचार्य

खाकाळ व गोकुळ मिळांद्र वाळे या विद्यार्थ्यांनी सादर केलेल्या 'गणितीय जादू ' या प्रकल्पांची निवंड झाली.

प्रकल्प तयार करण्यासाठी

घाववर, प्रा. अर्चना कानवडे, प्रा. जयराम डेरे, प्रा. मिलिंद सकळकके, प्रा. सरला तुपे यांनी मार्गदर्शन केले.

(तालुका प्रतिनिधी)



.तेव्हा शाहरूख



संशोधन स्पर्धेसाठी

स्टेशन नवळ नांस निरोधक आले. नेवासा नानी जिस्त व सक संपत्तराव ण संशोधनदिन ध पाठकसर हे स्वापत करून का गया वारोहणप्रसंयी ब पाठक यांनी लेल्या परेडचे इं समावेशक हंच जनसंपक चे मुत्रसंच