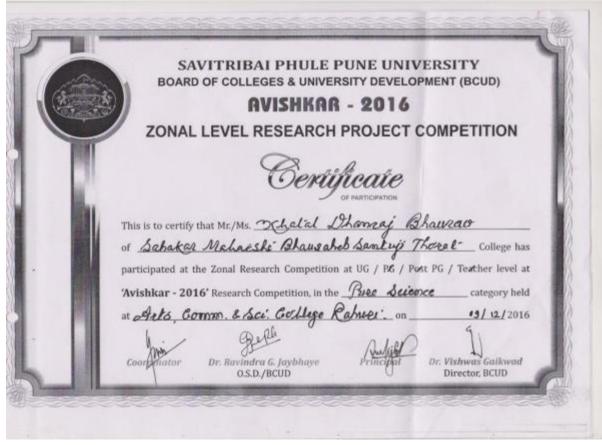

Region on behalf of HOMI BHABHA CENTER FOR

SCIENCE EDUCATION, TIFR., MUMBAI.

She secured CONSOLATION prize among all students of S.Y.B.Sc. appeared for the competition.

(Dr. R. J. Barnabas) Principal (Prof. S.S. Munot)
Regional Coordinator



# CERTIFICATE

This certificate is awarded to YEWALE SUSHAMA PRABHAKAR a student of S.M.B.S.T COLLEGE ,SANGAMNER for her distinguished performance in the National level MADHAVA MATHEMATICS COMPETITION-2018 held on 7th Jan 2018, conducted by AHMEDNAGAR COLLEGE, AHMEDNAGAR for Ahmednagar Region on behalf of HOMI BHABHA CENTER FOR SCIENCE EDUCATION, TIFR., MUMBAI.

She secured CONSOLATION prize among all students of S.Y.B.Sc. appeared for the competition.

(Dr. R. J. Barnabas)

Principal

(Prof. S.S. Munot)

**Regional Coordinator** 



























### SWAMI RAMANAND TEERTH MARATHWADA UNIVERSITY

Nanded-431606 Maharashtra (India) NAAC Reaccredited A' Grade

11th Maharashtra State Level Inter University Research Convention



**Building The Nation Through Innovations** 

Certificate

This is to certify that Khatal Dhangaj Bhaurao, of Savitribai Phule Pune University, Pune has participated and presented the research Project at UG/PG/PRG/TH Level Under the discipline Pure Sciences in the 11th Maharashtra State Inter-University Research Convention AVISHKAR-2016 held at Swami Ramanand Teerth Marathwada University, Nanded (MS) during January 27-29, 2017.

Dr. Sarode Arvind V. Coordinate

Avishkar 2016

Prof. Dr. Dipak B. Panaskar Director, BCUD Convener, Avishkar 2016

BOW word

Prof. Dr. P. B. Vidyasagas Hon'ble Vice Chancel Cha