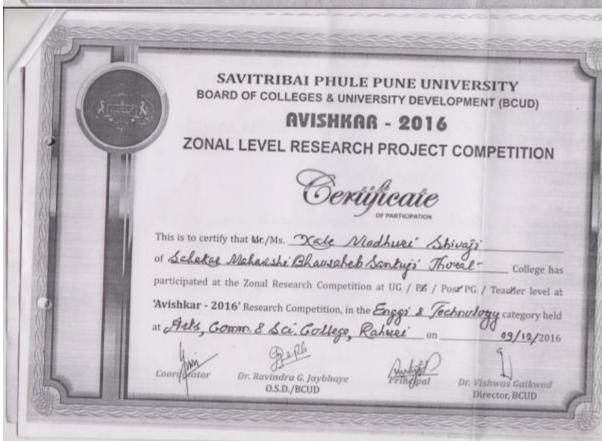

RATHWADA UNIVERSITY

Nanded-431606 Maharashtra (India) NAAC Reaccredited A' Grade

11th Maharashtra State Level Inter University Research Convention



**Building The Nation Through Innovations** 

Certificate

This is to certify that Khatal Dhangaj Bhaurao, of Savitribai Phule Pune University, Pune has participated and presented the research Project at UG/PG/PRG/TH Level Under the discipline Pure Sciences in the 11th Maharashtra State Inter-University Research Convention AVISHKAR-2016 held at Swami Ramanand Teerth Marathwada University, Nanded (MS) during January 27-29, 2017.

Dr. Sarode Arvind V. Coordinate

Avishkar 2016

Prof. Dr. Dipak B. Panaskar Director, BCUD Convener, Avishkar 2016

BOW word

Prof. Dr. P. B. Vidyasagas Hon'ble Vice Chancel Chairman, Avishkar 2016



















विद्यापीठ अंतर्गत राहुरी येथील आर्ट्स, कॉमर्स, सायन्स कॉलेजमध्ये झालेल्या विभागीय अधिकार स्पर्धेमधून पेथील एस.एम.बी.एस.टी. महाविद्यालयातील

नियंड झाली आहे.

एस.एम.बी.एस.टी. महाविद्यालयातील १४ पैकी २ प्रकल्पांची विद्यापीठ स्तरावर निवड विद्यार्थ्यांची झाली. यामध्ये महातेकर जातेश विद्यार्थ्यांना महाविद्यालयाचे प्राचार्य

खाकाळ व गोकुळ मिळांद्र वाळे या विद्यार्थ्यांनी सादर केलेल्या 'गणितीय जादू ' या प्रकल्पांची निवंड झाली.

प्रकल्प तयार करण्यासाठी

घाववर, प्रा. अर्चना कानवडे, प्रा. जयराम डेरे, प्रा. मिलिंद सकळकके, प्रा. सरला तुपे यांनी मार्गदर्शन केले.

(तालुका प्रतिनिधी)



.तेव्हा शाहरूख



संशोधन स्पर्धेसाठी

स्टेशन नवळ नांस निरोधक आले. नेवासा नानी जिस्त व सक संपत्तराव ण संशोधनदिन ध पाठकसर हे स्वापत करून का गया वारोहणप्रसंयी ब पाठक यांनी लेल्या परेडचे इं समावेशक हंच जनसंपक चे मुत्रसंचालन