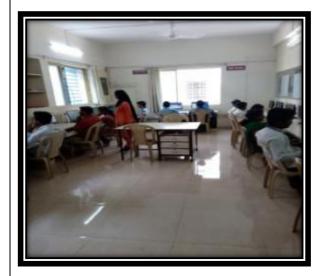

#### PPT / ICT Lectures

With the introduction of ICT in education, classroom learning is one attribute that makes learning experiential and experimental to students. Students can listen to the instructor or teacher, receive visual clues through PowerPoint images, handouts or whiteboard lists and participate actively. This helps in immediate interaction and students have opportunities to ask questions and participate in live discussions.

Prof .NigarSayyad is delivering lecture through ppt

Prof .SatishKadlag is delivering lecture through ppt

Prof. PrakashMande is guiding students