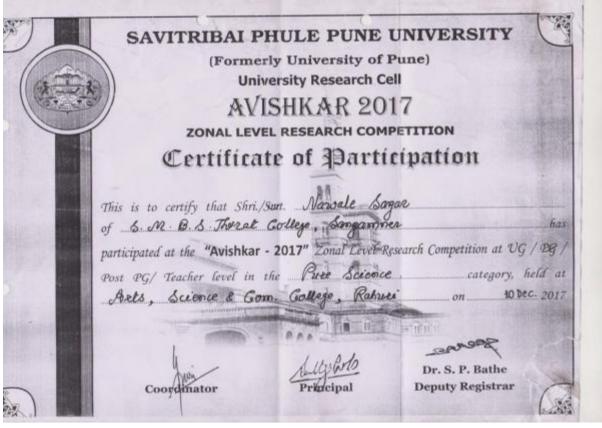

gar Region on behalf of HOMI BHABHA CENTER FOR

SCIENCE EDUCATION, TIFR., MUMBAI.

She secured CONSOLATION prize among all students of S.Y.B.Sc. appeared for the competition.

(Dr. R. J. Barnabas) Principal (Prof. S.S. Munot)
Regional Coordinator



# CERTIFICATE

This certificate is awarded to YEWALE SUSHAMA PRABHAKAR a student of S.M.B.S.T COLLEGE ,SANGAMNER for her distinguished performance in the National level MADHAVA MATHEMATICS COMPETITION-2018 held on 7th Jan 2018, conducted by AHMEDNAGAR COLLEGE, AHMEDNAGAR for Ahmednagar Region on behalf of HOMI BHABHA CENTER FOR SCIENCE EDUCATION, TIFR., MUMBAI.

She secured CONSOLATION prize among all students of S.Y.B.Sc. appeared for the competition.

(Dr. R. J. Barnabas)

Principal

(Prof. S.S. Munot)

**Regional Coordinator** 



























### SWAMI RAMANAND TEERTH MARATHWADA UNIVERSITY

Nanded-431606 Maharashtra (India) NAAC Reaccredited A' Grade

11th Maharashtra State Level Inter University Research Convention



**Building The Nation Through Innovations** 

Certificate

This is to certify that Khatal Dhangaj Bhaurao, of Savitribai Phule Pune University, Pune has participated and presented the research Project at UG/PG/PRG/TH Level Under the discipline Pure Sciences in the 11th Maharashtra State Inter-University Research Convention AVISHKAR-2016 held at Swami Ramanand Teerth Marathwada University, Nanded (MS) during January 27-29, 2017.

Dr. Sarode Arvind V. Coordinate

Avishkar 2016

Prof. Dr. Dipak B. Panaskar Director, BCUD Convener, Avishkar 2016

BOW word

Prof. Dr. P. B. Vidyasagas Hon'ble Vice Chancel