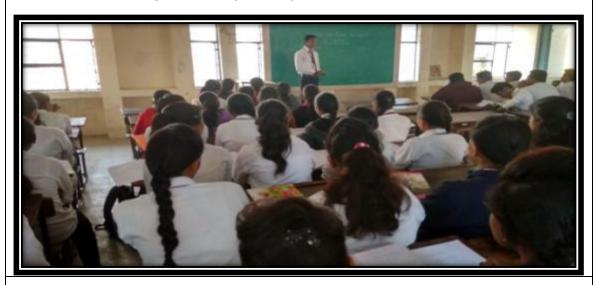

#### PPT / ICT Lectures

With the introduction of ICT in education, classroom learning is one attribute that makes learning experiential and experimental to students. Students can listen to the instructor or teacher, receive visual clues through PowerPoint images, handouts or whiteboard lists and participate actively. This helps in immediate interaction and students have opportunities to ask questions and participate in live discussions.

Prof .NigarSayyad is delivering lecture through ppt

Prof .SatishKadlag is delivering lecture through ppt

Prof. PrakashMande is guiding students