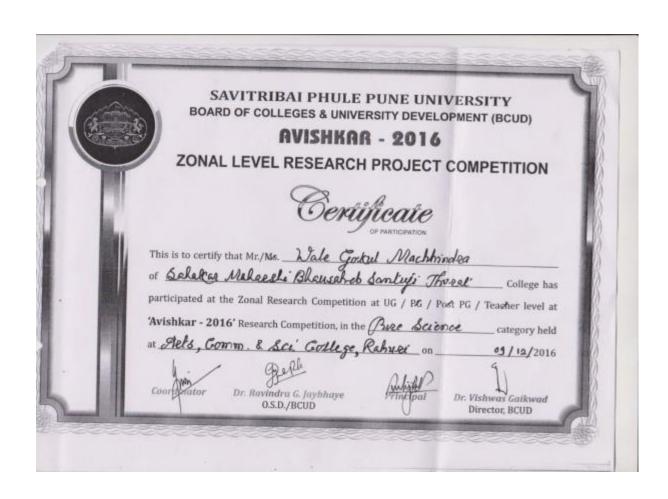

gion on behalf of HOMI BHABHA CENTER FOR

SCIENCE EDUCATION, TIFR., MUMBAI.

She secured CONSOLATION prize among all students of S.Y.B.Sc. appeared for the competition.

(Dr. R. J. Barnabas) Principal (Prof. S.S. Munot)
Regional Coordinator



# CERTIFICATE

This certificate is awarded to YEWALE SUSHAMA PRABHAKAR a student of S.M.B.S.T COLLEGE ,SANGAMNER for her distinguished performance in the National level MADHAVA MATHEMATICS COMPETITION-2018 held on 7th Jan 2018, conducted by AHMEDNAGAR COLLEGE, AHMEDNAGAR for Ahmednagar Region on behalf of HOMI BHABHA CENTER FOR SCIENCE EDUCATION, TIFR., MUMBAI.

She secured CONSOLATION prize among all students of S.Y.B.Sc. appeared for the competition.

(Dr. R. J. Barnabas)

Principal

(Prof. S.S. Munot)

**Regional Coordinator** 



























### SWAMI RAMANAND TEERTH MARATHWADA UNIVERSITY

Nanded-431606 Maharashtra (India) NAAC Reaccredited A' Grade

11th Maharashtra State Level Inter University Research Convention



**Building The Nation Through Innovations** 

Certificate

This is to certify that Khatal Dhangaj Bhaurao, of Savitribai Phule Pune University, Pune has participated and presented the research Project at UG/PG/PRG/TH Level Under the discipline Pure Sciences in the 11th Maharashtra State Inter-University Research Convention AVISHKAR-2016 held at Swami Ramanand Teerth Marathwada University, Nanded (MS) during January 27-29, 2017.

Dr. Sarode Arvind V. Coordinate

Avishkar 2016

Prof. Dr. Dipak B. Panaskar Director, BCUD Convener, Avishkar 2016

BOW word

Prof. Dr. P. B. Vidyasagas Hon'ble Vice Chancel Chair