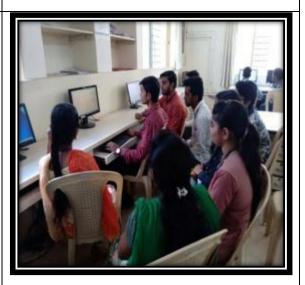

#### PPT / ICT Lectures

With the introduction of ICT in education, classroom learning is one attribute that makes learning experiential and experimental to students. Students can listen to the instructor or teacher, receive visual clues through PowerPoint images, handouts or whiteboard lists and participate actively. This helps in immediate interaction and students have opportunities to ask questions and participate in live discussions.

Prof .NigarSayyad is delivering lecture through ppt

Prof .SatishKadlag is delivering lecture through ppt

Prof. PrakashMande is guiding students