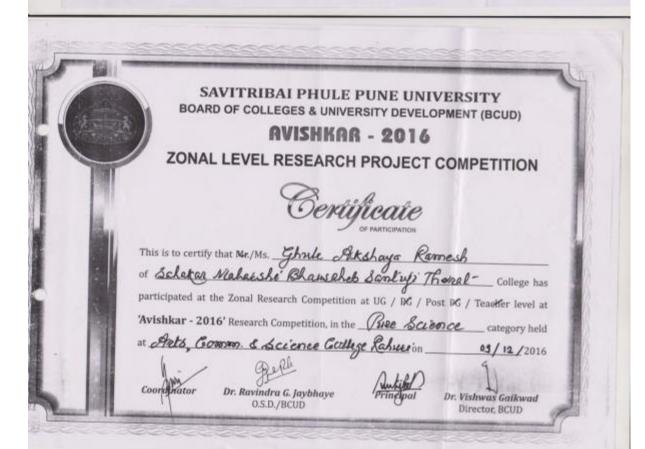

### **Innovative Teaching Methods**

1. PPT / ICT Lectures

### **Participative Teaching Methods**

- 1. Group Discussion Method
- 2. Students Seminar

#### **Experimental Learning Methods**

1. Students' Field Projects

#### **E-learning**

1. To use important Educational Websites