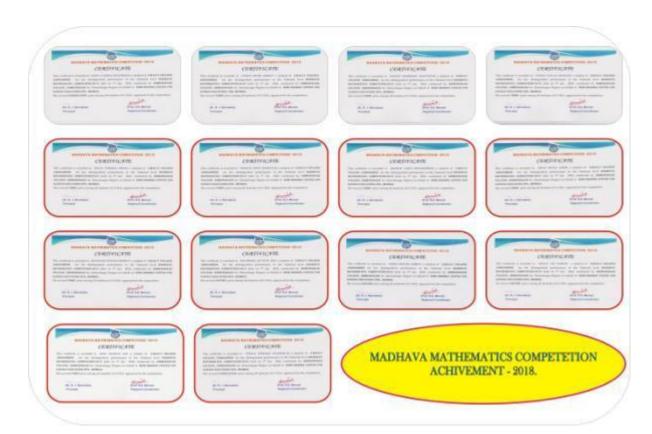

for Ahmednagar Region on behalf of HOMI BHABHA CENTER FOR

SCIENCE EDUCATION, TIFR., MUMBAI.

She secured CONSOLATION prize among all students of S.Y.B.Sc. appeared for the competition.

(Dr. R. J. Barnabas) Principal (Prof. S.S. Munot)
Regional Coordinator



# CERTIFICATE

This certificate is awarded to YEWALE SUSHAMA PRABHAKAR a student of S.M.B.S.T COLLEGE ,SANGAMNER for her distinguished performance in the National level MADHAVA MATHEMATICS COMPETITION-2018 held on 7th Jan 2018, conducted by AHMEDNAGAR COLLEGE, AHMEDNAGAR for Ahmednagar Region on behalf of HOMI BHABHA CENTER FOR SCIENCE EDUCATION, TIFR., MUMBAI.

She secured CONSOLATION prize among all students of S.Y.B.Sc. appeared for the competition.

(Dr. R. J. Barnabas)

Principal

(Prof. S.S. Munot)

**Regional Coordinator** 



























### SWAMI RAMANAND TEERTH MARATHWADA UNIVERSITY

Nanded-431606 Maharashtra (India) NAAC Reaccredited A' Grade

11th Maharashtra State Level Inter University Research Convention



**Building The Nation Through Innovations** 

Certificate

This is to certify that Khatal Dhangaj Bhaurao, of Savitribai Phule Pune University, Pune has participated and presented the research Project at UG/PG/PRG/TH Level Under the discipline Pure Sciences in the 11th Maharashtra State Inter-University Research Convention AVISHKAR-2016 held at Swami Ramanand Teerth Marathwada University, Nanded (MS) during January 27-29, 2017.

Dr. Sarode Arvind V. Coordinate

Avishkar 2016

Prof. Dr. Dipak B. Panaskar Director, BCUD Convener, Avishkar 2016

BOW word

Prof. Dr. P. B. Vidyasagas Hon'ble