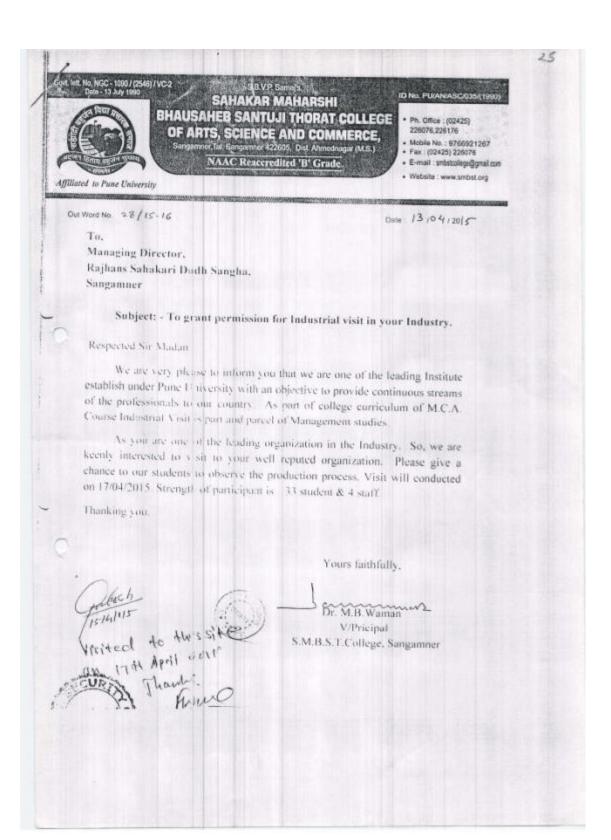

> विषय :- वाणिज्य विभागाच्या टी.वाय.बी.कॉमच्या वर्गाच्या सहलीस परवानगी मिळणेबावत.

> संदर्भ:- वाणिज्य विभागाने सहलीच्या परवानगीसाठी दि. 05 एप्रिल 2018 रोजी केलेला अर्ज.

महोदय,

उपरोक्त संदर्भान्वये आपणांस कळविण्यात येते की, आपल्या महाविद्यालयाच्या वाणिज्य विभागाची टी.वाय.बी.कॉम. या वर्गाची सहल ज्ञानिवार वि. 07/04/2018 या दिवसी जात असून त्यामध्ये 04 शिक्षकांसमवेत 35 विद्यार्थी आणि 12 विद्यार्थिनी सामील होत आहेत. ही सहल एक दिवसासाठी असून आढळा खोऱ्यातील हिवरगाव आंबरे येथील 'रिचमोअर अँक्वा' प्रकल्पास भेट देवून तसेच पुढे आढळा थरण, टाहाकारी देवीचे मंदीर व पाचपटटा किल्ला ही प्रेक्षणीय स्थळे पाहणार आहे.