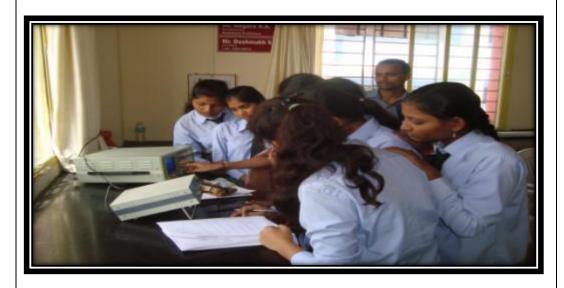

### Students Projects

Projects are generally done as a combined team effort. Two or more students work under a guide or a staff to get a certain results. By doing a project, Student Understand subjectbetter, Get practical experience, Chance to showcase their skills, Learn about team work, communication skills and responsibilities.

Students are learning through experiments....

वाणिउय विभाग न्स-अन्या सं अहातम्बाविपात्व 4 (MIP 209) मा प्रामार्थ रमा भार यो यो महाविद्यालम MOLHOR खिल्यबीकाम विषयमती हिम्पेटकम सहस्टिनायोजीत MORDIAM महावय, वस्ते विकास का करता की स्वित्वक्रिका या कारिसी परिमान आहे. या कार्ति देवलेटीचा अपक्रम बा क्यांत झालेली गही. याँमा महाविधाल अख्य भिना/ विकाश वद्या विहें माँगला मिराभाष्या हुपरीही, खोला मनान कर्तु कुछ अधाना किर्मण होणी व - खिल राहारी कावश्यद काहे. त्याहण्यीको ही महल्ल्सी महत्वामी कार् त्रामणाय विशेषी की सब्द सहिति। आ मा म्यामणी - कार्या की विशेती अपने पद्ध अपा किंवा बदवा जामानी श्रावणा। आर्यात लात वालिय स्थानाम वर्न शिक्षक यहमानी होगीएड-या यहरीत उठतेव् विषायी लेयाकी सारम् का का विकासिक परित्रिक्तम व साव कि. प्र समझ