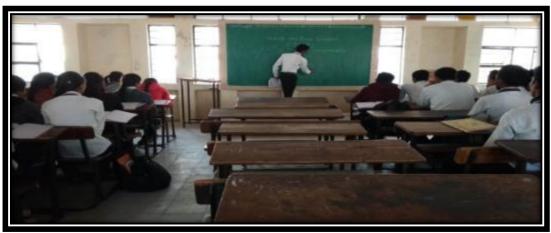

### **Group Discussion Method**

During Group Discussion teachers can show important of topic by asking questions and align the thoughts of students into the topic. Asking students questions also helps students to prepare well before the group discussion process. Group Discussion can encourage the students to interact with each other more clearly by asking questions and speaking out opinions. Those students who are not paying attention the group discussions can also be invited to participate actively.

Prof. LalitaMahale is conducting group discussions in Statistics