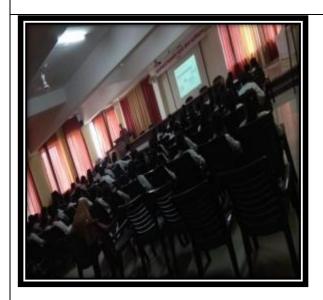

#### Presentation/ Seminar:

Seminar is a small group teaching-learning (T-L) session in which the participants discuss under the guidance of an expert. The instructor, the students, preparation, content, group dynamics, course coherence, and facilities are key factors in seminar learning. The participants preparing the seminar eventually develop competencies like identification of presentable information, its retrieval from the sources of information and organization of the presentable material. Students learn the art of communicating with peers through compact time bound presentation.

Students of F.Y.B.Sc. Computer Science presenting class room seminars...