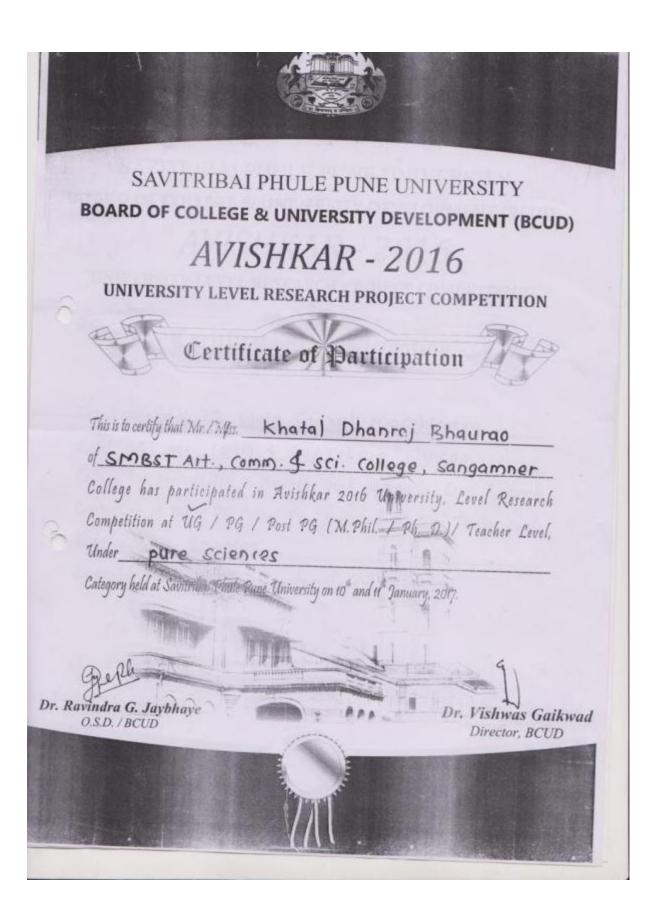

on on behalf of HOMI BHABHA CENTER FOR

SCIENCE EDUCATION, TIFR., MUMBAI.

She secured CONSOLATION prize among all students of S.Y.B.Sc. appeared for the competition.

(Dr. R. J. Barnabas) Principal (Prof. S.S. Munot)
Regional Coordinator



# CERTIFICATE

This certificate is awarded to YEWALE SUSHAMA PRABHAKAR a student of S.M.B.S.T COLLEGE ,SANGAMNER for her distinguished performance in the National level MADHAVA MATHEMATICS COMPETITION-2018 held on 7th Jan 2018, conducted by AHMEDNAGAR COLLEGE, AHMEDNAGAR for Ahmednagar Region on behalf of HOMI BHABHA CENTER FOR SCIENCE EDUCATION, TIFR., MUMBAI.

She secured CONSOLATION prize among all students of S.Y.B.Sc. appeared for the competition.

(Dr. R. J. Barnabas)

Principal

(Prof. S.S. Munot)

**Regional Coordinator** 



























### SWAMI RAMANAND TEERTH MARATHWADA UNIVERSITY

Nanded-431606 Maharashtra (India) NAAC Reaccredited A' Grade

11th Maharashtra State Level Inter University Research Convention



**Building The Nation Through Innovations** 

Certificate

This is to certify that Khatal Dhangaj Bhaurao, of Savitribai Phule Pune University, Pune has participated and presented the research Project at UG/PG/PRG/TH Level Under the discipline Pure Sciences in the 11th Maharashtra State Inter-University Research Convention AVISHKAR-2016 held at Swami Ramanand Teerth Marathwada University, Nanded (MS) during January 27-29, 2017.

Dr. Sarode Arvind V. Coordinate

Avishkar 2016

Prof. Dr. Dipak B. Panaskar Director, BCUD Convener, Avishkar 2016

BOW word

Prof. Dr. P. B. Vidyasagas Hon'ble Vice Chancel Chairma