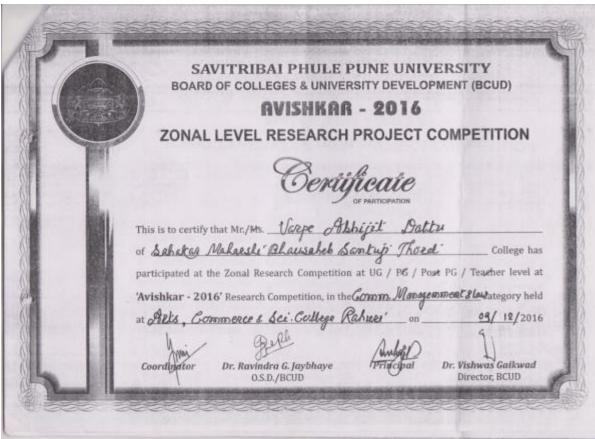

RTH MARATHWADA UNIVERSITY

Nanded-431606 Maharashtra (India) NAAC Reaccredited A' Grade

11th Maharashtra State Level Inter University Research Convention



**Building The Nation Through Innovations** 

Certificate

This is to certify that Khatal Dhangaj Bhaurao, of Savitribai Phule Pune University, Pune has participated and presented the research Project at UG/PG/PRG/TH Level Under the discipline Pure Sciences in the 11th Maharashtra State Inter-University Research Convention AVISHKAR-2016 held at Swami Ramanand Teerth Marathwada University, Nanded (MS) during January 27-29, 2017.

Dr. Sarode Arvind V. Coordinate

Avishkar 2016

Prof. Dr. Dipak B. Panaskar Director, BCUD Convener, Avishkar 2016

BOW word

Prof. Dr. P. B. Vidyasagas Hon'ble Vice Chancel Chairman, Avishkar 2016



















विद्यापीठ अंतर्गत राहुरी येथील आर्ट्स, कॉमर्स, सायन्स कॉलेजमध्ये झालेल्या विभागीय अधिकार स्पर्धेमधून पेथील एस.एम.बी.एस.टी. महाविद्यालयातील

नियंड झाली आहे.

एस.एम.बी.एस.टी. महाविद्यालयातील १४ पैकी २ प्रकल्पांची विद्यापीठ स्तरावर निवड विद्यार्थ्यांची झाली. यामध्ये महातेकर जातेश विद्यार्थ्यांना महाविद्यालयाचे प्राचार्य

खाकाळ व गोकुळ मिळांद्र वाळे या विद्यार्थ्यांनी सादर केलेल्या 'गणितीय जादू ' या प्रकल्पांची निवंड झाली.

प्रकल्प तयार करण्यासाठी

घाववर, प्रा. अर्चना कानवडे, प्रा. जयराम डेरे, प्रा. मिलिंद सकळकके, प्रा. सरला तुपे यांनी मार्गदर्शन केले.

(तालुका प्रतिनिधी)



.तेव्हा शाहरूख



संशोधन स्पर्धेसाठी

स्टेशन नवळ नांस निरोधक आले. नेवासा नानी जिस्त व सक संपत्तराव ण संशोधनदिन ध पाठकसर हे स्वापत करून का गया वारोहणप्रसंयी ब पाठक यांनी लेल्या परेडचे इं समावेशक हंच जनसंपक चे मुत्रस