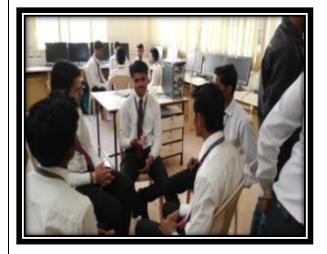

#### Presentation/ Seminar:

Seminar is a small group teaching-learning (T-L) session in which the participants discuss under the guidance of an expert. The instructor, the students, preparation, content, group dynamics, course coherence, and facilities are key factors in seminar learning. The participants preparing the seminar eventually develop competencies like identification of presentable information, its retrieval from the sources of information and organization of the presentable material. Students learn the art of communicating with peers through compact time bound presentation.

Students of F.Y.B.Sc. Computer Science presenting class room seminars...