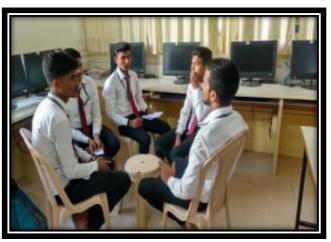

#### Presentation/ Seminar:

Seminar is a small group teaching-learning (T-L) session in which the participants discuss under the guidance of an expert. The instructor, the students, preparation, content, group dynamics, course coherence, and facilities are key factors in seminar learning. The participants preparing the seminar eventually develop competencies like identification of presentable information, its retrieval from the sources of information and organization of the presentable material. Students learn the art of communicating with peers through compact time bound presentation.

Students of F.Y.B.Sc. Computer Science presenting class room seminars...