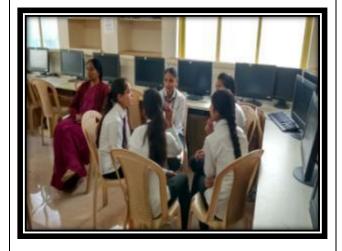

### **Group Discussion Method**

During Group Discussion teachers can show important of topic by asking questions and align the thoughts of students into the topic. Asking students questions also helps students to prepare well before the group discussion process. Group Discussion can encourage the students to interact with each other more clearly by asking questions and speaking out opinions. Those students who are not paying attention the group discussions can also be invited to participate actively.

Prof. LalitaMahale is conducting group discussions in Statistics