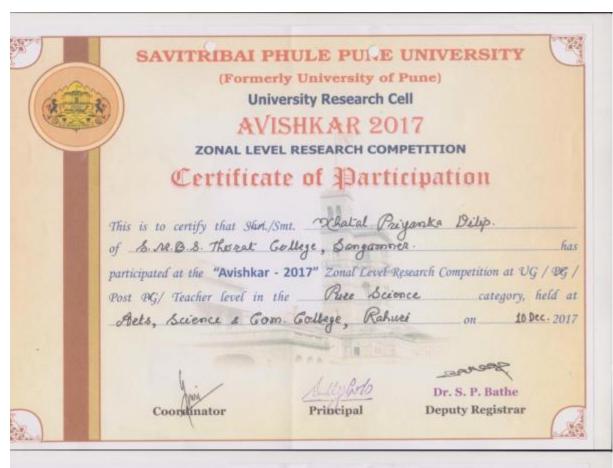

hmednagar Region on behalf of HOMI BHABHA CENTER FOR

SCIENCE EDUCATION, TIFR., MUMBAI.

She secured CONSOLATION prize among all students of S.Y.B.Sc. appeared for the competition.

(Dr. R. J. Barnabas) Principal (Prof. S.S. Munot)
Regional Coordinator



# CERTIFICATE

This certificate is awarded to YEWALE SUSHAMA PRABHAKAR a student of S.M.B.S.T COLLEGE ,SANGAMNER for her distinguished performance in the National level MADHAVA MATHEMATICS COMPETITION-2018 held on 7th Jan 2018, conducted by AHMEDNAGAR COLLEGE, AHMEDNAGAR for Ahmednagar Region on behalf of HOMI BHABHA CENTER FOR SCIENCE EDUCATION, TIFR., MUMBAI.

She secured CONSOLATION prize among all students of S.Y.B.Sc. appeared for the competition.

(Dr. R. J. Barnabas)

Principal

(Prof. S.S. Munot)

**Regional Coordinator** 



























### SWAMI RAMANAND TEERTH MARATHWADA UNIVERSITY

Nanded-431606 Maharashtra (India) NAAC Reaccredited A' Grade

11th Maharashtra State Level Inter University Research Convention



**Building The Nation Through Innovations** 

Certificate

This is to certify that Khatal Dhangaj Bhaurao, of Savitribai Phule Pune University, Pune has participated and presented the research Project at UG/PG/PRG/TH Level Under the discipline Pure Sciences in the 11th Maharashtra State Inter-University Research Convention AVISHKAR-2016 held at Swami Ramanand Teerth Marathwada University, Nanded (MS) during January 27-29, 2017.

Dr. Sarode Arvind V. Coordinate

Avishkar 2016

Prof. Dr. Dipak B. Panaskar Director, BCUD Convener, Avishkar 2016

BOW word

Prof. Dr. P. B. Vidyasagas Hon'ble Vice C