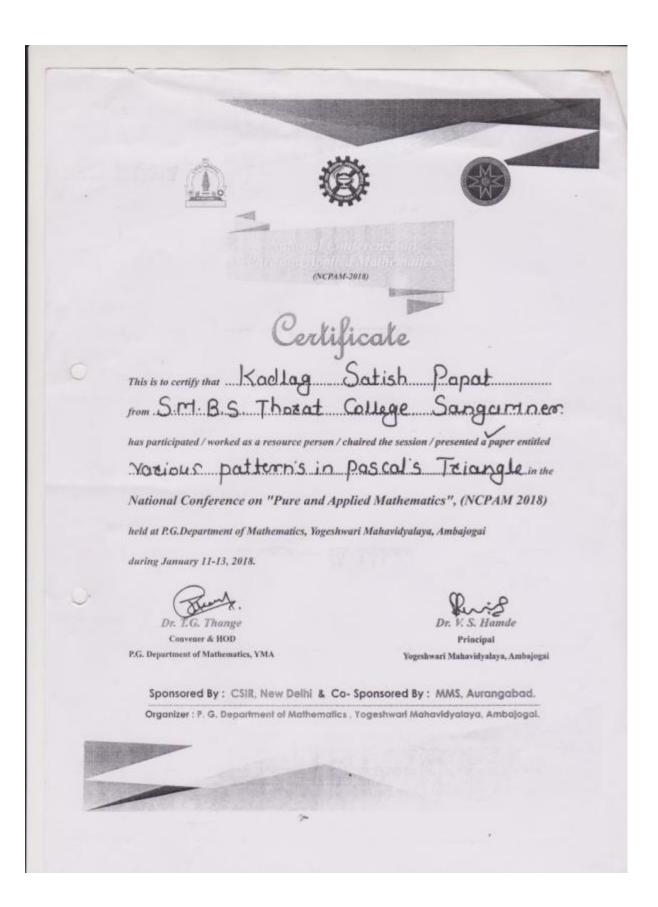

Ahmednagar Region on behalf of HOMI BHABHA CENTER FOR

SCIENCE EDUCATION, TIFR., MUMBAI.

She secured CONSOLATION prize among all students of S.Y.B.Sc. appeared for the competition.

(Dr. R. J. Barnabas) Principal (Prof. S.S. Munot)
Regional Coordinator



# CERTIFICATE

This certificate is awarded to YEWALE SUSHAMA PRABHAKAR a student of S.M.B.S.T COLLEGE ,SANGAMNER for her distinguished performance in the National level MADHAVA MATHEMATICS COMPETITION-2018 held on 7th Jan 2018, conducted by AHMEDNAGAR COLLEGE, AHMEDNAGAR for Ahmednagar Region on behalf of HOMI BHABHA CENTER FOR SCIENCE EDUCATION, TIFR., MUMBAI.

She secured CONSOLATION prize among all students of S.Y.B.Sc. appeared for the competition.

(Dr. R. J. Barnabas)

Principal

(Prof. S.S. Munot)

**Regional Coordinator** 



























### SWAMI RAMANAND TEERTH MARATHWADA UNIVERSITY

Nanded-431606 Maharashtra (India) NAAC Reaccredited A' Grade

11th Maharashtra State Level Inter University Research Convention



**Building The Nation Through Innovations** 

Certificate

This is to certify that Khatal Dhangaj Bhaurao, of Savitribai Phule Pune University, Pune has participated and presented the research Project at UG/PG/PRG/TH Level Under the discipline Pure Sciences in the 11th Maharashtra State Inter-University Research Convention AVISHKAR-2016 held at Swami Ramanand Teerth Marathwada University, Nanded (MS) during January 27-29, 2017.

Dr. Sarode Arvind V. Coordinate

Avishkar 2016

Prof. Dr. Dipak B. Panaskar Director, BCUD Convener, Avishkar 2016

BOW word

Prof. Dr. P. B. Vidyasagas Hon'ble Vice