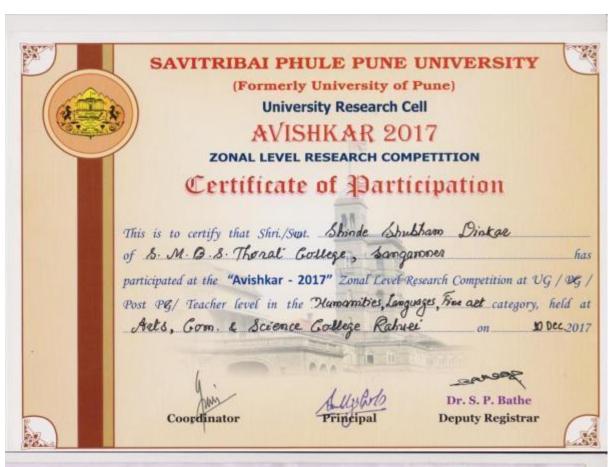

nagar Region on behalf of HOMI BHABHA CENTER FOR

SCIENCE EDUCATION, TIFR., MUMBAI.

She secured CONSOLATION prize among all students of S.Y.B.Sc. appeared for the competition.

(Dr. R. J. Barnabas) Principal (Prof. S.S. Munot)
Regional Coordinator



# CERTIFICATE

This certificate is awarded to YEWALE SUSHAMA PRABHAKAR a student of S.M.B.S.T COLLEGE ,SANGAMNER for her distinguished performance in the National level MADHAVA MATHEMATICS COMPETITION-2018 held on 7th Jan 2018, conducted by AHMEDNAGAR COLLEGE, AHMEDNAGAR for Ahmednagar Region on behalf of HOMI BHABHA CENTER FOR SCIENCE EDUCATION, TIFR., MUMBAI.

She secured CONSOLATION prize among all students of S.Y.B.Sc. appeared for the competition.

(Dr. R. J. Barnabas)

Principal

(Prof. S.S. Munot)

**Regional Coordinator** 



























### SWAMI RAMANAND TEERTH MARATHWADA UNIVERSITY

Nanded-431606 Maharashtra (India) NAAC Reaccredited A' Grade

11th Maharashtra State Level Inter University Research Convention



**Building The Nation Through Innovations** 

Certificate

This is to certify that Khatal Dhangaj Bhaurao, of Savitribai Phule Pune University, Pune has participated and presented the research Project at UG/PG/PRG/TH Level Under the discipline Pure Sciences in the 11th Maharashtra State Inter-University Research Convention AVISHKAR-2016 held at Swami Ramanand Teerth Marathwada University, Nanded (MS) during January 27-29, 2017.

Dr. Sarode Arvind V. Coordinate

Avishkar 2016

Prof. Dr. Dipak B. Panaskar Director, BCUD Convener, Avishkar 2016

BOW word

Prof. Dr. P. B. Vidyasagas Hon'ble Vice Chanc