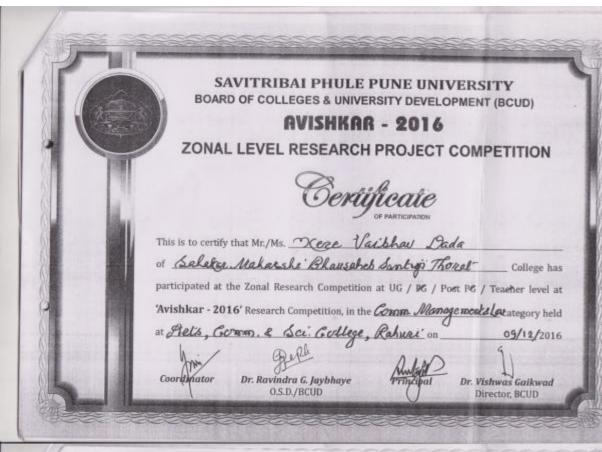

MARATHWADA UNIVERSITY

Nanded-431606 Maharashtra (India) NAAC Reaccredited A' Grade

11th Maharashtra State Level Inter University Research Convention



**Building The Nation Through Innovations** 

Certificate

This is to certify that Khatal Dhangaj Bhaurao, of Savitribai Phule Pune University, Pune has participated and presented the research Project at UG/PG/PRG/TH Level Under the discipline Pure Sciences in the 11th Maharashtra State Inter-University Research Convention AVISHKAR-2016 held at Swami Ramanand Teerth Marathwada University, Nanded (MS) during January 27-29, 2017.

Dr. Sarode Arvind V. Coordinate

Avishkar 2016

Prof. Dr. Dipak B. Panaskar Director, BCUD Convener, Avishkar 2016

BOW word

Prof. Dr. P. B. Vidyasagas Hon'ble Vice Chancel Chairman, Avishkar 2016



















विद्यापीठ अंतर्गत राहुरी येथील आर्ट्स, कॉमर्स, सायन्स कॉलेजमध्ये झालेल्या विभागीय अधिकार स्पर्धेमधून पेथील एस.एम.बी.एस.टी. महाविद्यालयातील

नियंड झाली आहे.

एस.एम.बी.एस.टी. महाविद्यालयातील १४ पैकी २ प्रकल्पांची विद्यापीठ स्तरावर निवड विद्यार्थ्यांची झाली. यामध्ये महातेकर जातेश विद्यार्थ्यांना महाविद्यालयाचे प्राचार्य

खाकाळ व गोकुळ मिळांद्र वाळे या विद्यार्थ्यांनी सादर केलेल्या 'गणितीय जादू ' या प्रकल्पांची निवंड झाली.

प्रकल्प तयार करण्यासाठी

घाववर, प्रा. अर्चना कानवडे, प्रा. जयराम डेरे, प्रा. मिलिंद सकळकके, प्रा. सरला तुपे यांनी मार्गदर्शन केले.

(तालुका प्रतिनिधी)



.तेव्हा शाहरूख



संशोधन स्पर्धेसाठी

स्टेशन नवळ नांस निरोधक आले. नेवासा नानी जिस्त व सक संपत्तराव ण संशोधनदिन ध पाठकसर हे स्वापत करून का गया वारोहणप्रसंयी ब पाठक यांनी लेल्या परेडचे इं समावेशक हंच जनसंपक चे मुत्रसंचाल