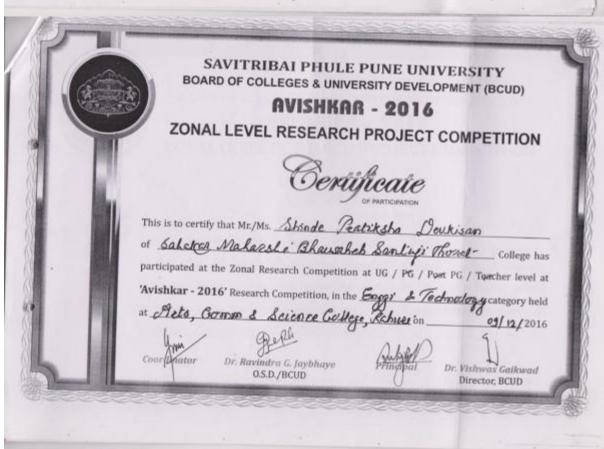

EERTH MARATHWADA UNIVERSITY

Nanded-431606 Maharashtra (India) NAAC Reaccredited A' Grade

11th Maharashtra State Level Inter University Research Convention



**Building The Nation Through Innovations** 

Certificate

This is to certify that Khatal Dhangaj Bhaurao, of Savitribai Phule Pune University, Pune has participated and presented the research Project at UG/PG/PRG/TH Level Under the discipline Pure Sciences in the 11th Maharashtra State Inter-University Research Convention AVISHKAR-2016 held at Swami Ramanand Teerth Marathwada University, Nanded (MS) during January 27-29, 2017.

Dr. Sarode Arvind V. Coordinate

Avishkar 2016

Prof. Dr. Dipak B. Panaskar Director, BCUD Convener, Avishkar 2016

BOW word

Prof. Dr. P. B. Vidyasagas Hon'ble Vice Chancel Chairman, Avishkar 2016



















विद्यापीठ अंतर्गत राहुरी येथील आर्ट्स, कॉमर्स, सायन्स कॉलेजमध्ये झालेल्या विभागीय अधिकार स्पर्धेमधून पेथील एस.एम.बी.एस.टी. महाविद्यालयातील

नियंड झाली आहे.

एस.एम.बी.एस.टी. महाविद्यालयातील १४ पैकी २ प्रकल्पांची विद्यापीठ स्तरावर निवड विद्यार्थ्यांची झाली. यामध्ये महातेकर जातेश विद्यार्थ्यांना महाविद्यालयाचे प्राचार्य

खाकाळ व गोकुळ मिळांद्र वाळे या विद्यार्थ्यांनी सादर केलेल्या 'गणितीय जादू ' या प्रकल्पांची निवंड झाली.

प्रकल्प तयार करण्यासाठी

घाववर, प्रा. अर्चना कानवडे, प्रा. जयराम डेरे, प्रा. मिलिंद सकळकके, प्रा. सरला तुपे यांनी मार्गदर्शन केले.

(तालुका प्रतिनिधी)



.तेव्हा शाहरूख



संशोधन स्पर्धेसाठी

स्टेशन नवळ नांस निरोधक आले. नेवासा नानी जिस्त व सक संपत्तराव ण संशोधनदिन ध पाठकसर हे स्वापत करून का गया वारोहणप्रसंयी ब पाठक यांनी लेल्या परेडचे इं समावेशक हंच जनसंपक चे मुत्