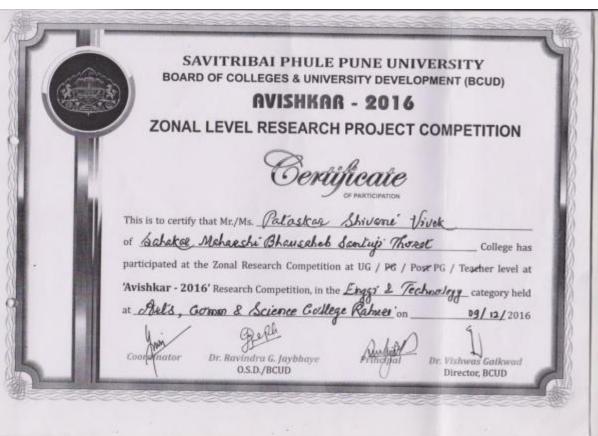

### **Innovative Teaching Methods**

1. PPT / ICT Lectures

### **Participative Teaching Methods**

- 1. Group Discussion Method
- 2. Students Seminar

#### **Experimental Learning Methods**

1. Students' Field Projects

#### **E-learning**

1. To use important Educational Websites