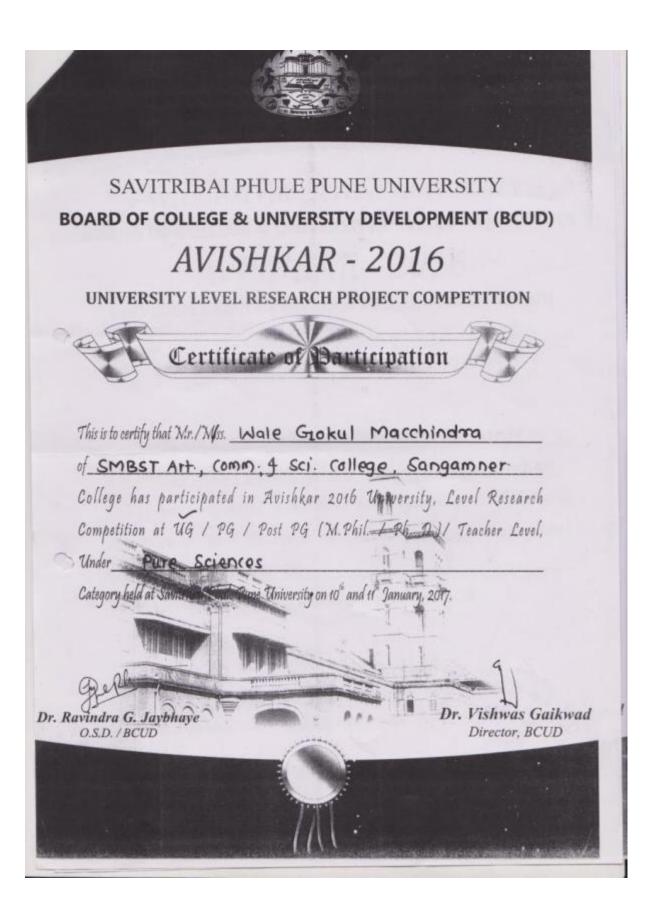

on behalf of HOMI BHABHA CENTER FOR

SCIENCE EDUCATION, TIFR., MUMBAI.

She secured CONSOLATION prize among all students of S.Y.B.Sc. appeared for the competition.

(Dr. R. J. Barnabas) Principal (Prof. S.S. Munot)
Regional Coordinator



# CERTIFICATE

This certificate is awarded to YEWALE SUSHAMA PRABHAKAR a student of S.M.B.S.T COLLEGE ,SANGAMNER for her distinguished performance in the National level MADHAVA MATHEMATICS COMPETITION-2018 held on 7th Jan 2018, conducted by AHMEDNAGAR COLLEGE, AHMEDNAGAR for Ahmednagar Region on behalf of HOMI BHABHA CENTER FOR SCIENCE EDUCATION, TIFR., MUMBAI.

She secured CONSOLATION prize among all students of S.Y.B.Sc. appeared for the competition.

(Dr. R. J. Barnabas)

Principal

(Prof. S.S. Munot)

**Regional Coordinator** 



























### SWAMI RAMANAND TEERTH MARATHWADA UNIVERSITY

Nanded-431606 Maharashtra (India) NAAC Reaccredited A' Grade

11th Maharashtra State Level Inter University Research Convention



**Building The Nation Through Innovations** 

Certificate

This is to certify that Khatal Dhangaj Bhaurao, of Savitribai Phule Pune University, Pune has participated and presented the research Project at UG/PG/PRG/TH Level Under the discipline Pure Sciences in the 11th Maharashtra State Inter-University Research Convention AVISHKAR-2016 held at Swami Ramanand Teerth Marathwada University, Nanded (MS) during January 27-29, 2017.

Dr. Sarode Arvind V. Coordinate

Avishkar 2016

Prof. Dr. Dipak B. Panaskar Director, BCUD Convener, Avishkar 2016

BOW word

Prof. Dr. P. B. Vidyasagas Hon'ble Vice Chancel Chairman,